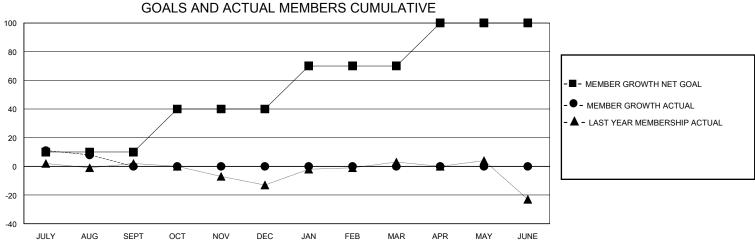

## District 119

Results as of: 8/31/2024

| GMT:          |               |             | GMT CA        |                               |                       |                         |                                                    |  |
|---------------|---------------|-------------|---------------|-------------------------------|-----------------------|-------------------------|----------------------------------------------------|--|
|               | Club          | s           |               | Members RESULTS FOR 2024-2025 |                       |                         |                                                    |  |
|               | RESULTS FOR   | R 2024-2025 |               |                               |                       |                         |                                                    |  |
| QUARTER       | NEW CLUB GOAL | NEW CLUBS   | DROPPED CLUBS | QUARTER MEMB                  | ER GROWTH NET<br>GOAL | MEMBER GROWTH<br>ACTUAL | DROPPED<br>MEMBERS ACTUAL<br>(including transfers) |  |
| JULY/AUG/SEPT | 0             | 1           | 0             | JULY/AUG/SEPT                 | 10                    | 17                      | 7                                                  |  |
| OCT/NOV/DEC   | 0             | 0           | 0             | OCT/NOV/DEC                   | 30                    | 0                       | 0                                                  |  |
| JAN/FEB/MAR   | 6             | 0           | 0             | JAN/FEB/MAR                   | 30                    | 0                       | 0                                                  |  |
| APR/MAY/JUNE  | 1             | 0           | 0             | APR/MAY/JUNE                  | 30                    | 0                       | 0                                                  |  |