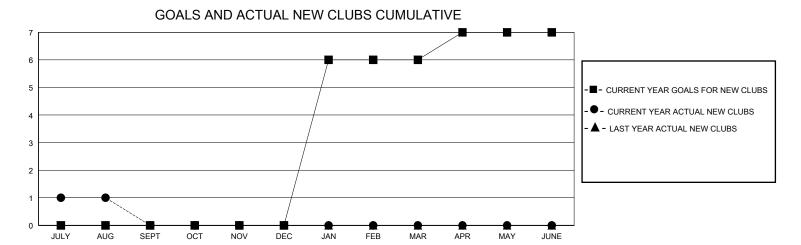

## District 119

Results as of: 8/31/2024

| GMT:          |               |             | GMT CA        |                               |                       |                         |                                                    |  |
|---------------|---------------|-------------|---------------|-------------------------------|-----------------------|-------------------------|----------------------------------------------------|--|
|               | Club          | s           |               | Members RESULTS FOR 2024-2025 |                       |                         |                                                    |  |
|               | RESULTS FOR   | R 2024-2025 |               |                               |                       |                         |                                                    |  |
| QUARTER       | NEW CLUB GOAL | NEW CLUBS   | DROPPED CLUBS | QUARTER MEMB                  | ER GROWTH NET<br>GOAL | MEMBER GROWTH<br>ACTUAL | DROPPED<br>MEMBERS ACTUAL<br>(including transfers) |  |
| JULY/AUG/SEPT | 0             | 1           | 0             | JULY/AUG/SEPT                 | 10                    | 17                      | 7                                                  |  |
| OCT/NOV/DEC   | 0             | 0           | 0             | OCT/NOV/DEC                   | 30                    | 0                       | 0                                                  |  |
| JAN/FEB/MAR   | 6             | 0           | 0             | JAN/FEB/MAR                   | 30                    | 0                       | 0                                                  |  |
| APR/MAY/JUNE  | 1             | 0           | 0             | APR/MAY/JUNE                  | 30                    | 0                       | 0                                                  |  |